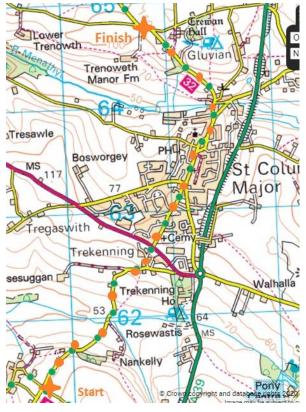

## Penguin Challenge

Leg 5: St Columb Major (2.9 miles)

## Trebudannon to Trenoweth Manor Farm, Nr Talskiddy.

Road

Please do not park in the farm entrance.

- Stand on the triangle and face the postbox. Follow this road towards St Columb.
- Cross the weight restricted bridge at the bottom of the hill, head up the other side and then just after you pass 'Larkrise' on the right, take the left turn (dead end).
- At the end of the dead end there is a pathway up to the main road. Cross over and head towards St Columb.
- At the bus stop turn right then immediately left. Follow this road down through town and pass Co-Op on your left.
- After approx 200m fork left towards St Mawgan.
- Follow this road up the hill, pass the Talskiddy turning on your right and Trenoweth Manor Farm will be on your left.