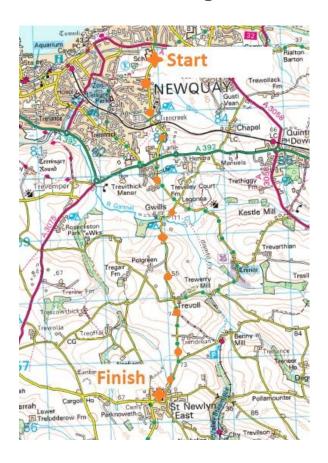

## Penguin Challenge

Leg 1: Gannel Valley (4 miles)

Sports Centre to St Newlyn East.

All Road

- Start at the front of the Sports Centre, take the footpath past The Orchard, coming out just below Tretherras School.
- From Tretherras head down the road towards Trencreek and continue until you meet the A392.
- Cross the main road and head towards Trerice for approx 800m until you reach a cross roads.
- Turn right at the cross roads towards St Newlyn East.
- At the end of this road turn right towards St Newlyn East.
- Follow this road into St Newlyn East until you reach The Pheasant Inn on your right.
- Bear left directly opposite the pub.
- This leg finishes when you reach the Church gates on your left.