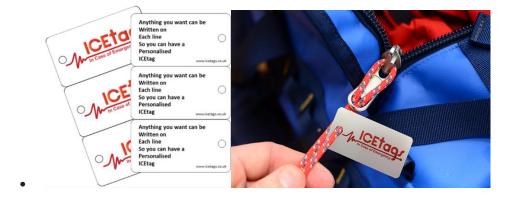

ICEtags are small plastic cards that are easily attached to a shoelace or zipper, and can hold quite a lot of critical information. Can include:

Individual's name

**Emergency contact details** 

**Medical information** 

#### **Barcode for timed runs**

ICEtags come in set of 3 identical, lightweight, plastic tags - £4.20 - snap apart!

Pre-punched ready to be attached to shoes, bags, equipment or clothing.

Visit ICEtags website for further details www.icetags.co.uk