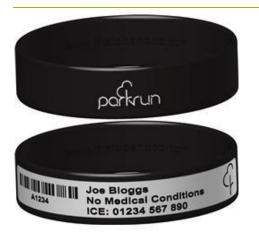

### **ERS PARKRUN WRISTBAND £13.98**

#### 4 Sizes Available – Black or Pink

The ERS Parkrun wristband is the only UK authorised Parkrun branded silicone band printed with your personal Parkrun barcoded ID number.

The professionally laser engraved band makes your details clear and easy to read due to the contrasting colours and features the Parkrun branding and logo. You can personalise your wristband with your ICE (In Case of Emergency) telephone number and additional information including any specific medical details.

Tough and durable. The Parkrun wristband is exceptionally strong and will last for years. The engraving is permanent and is highly visible.

Full details of tags and wristlets at https://www.parkrun-barcode.org.uk/